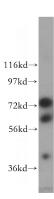

## **Antibody description**

DDX43 Rabbit Polyclonal antibody. Positive IF detected in HepG2 cells. Positive IHC detected in human lung cancer tissue. Positive WB detected in HeLa cells, A375 cells, HepG2 cells, PC-3 cells. Observed molecular weight by Western-blot: 73 kDa

#### **Validations**

HeLa cells were subjected to SDS PAGE followed by western blot with Catalog No:109831(DDX43 antibody) at dilution of 1:800

Immunohistochemical of paraffin-embedded human lung cancer using Catalog No:109831(DDX43 antibody) at dilution of 1:100 (under 10x lens)