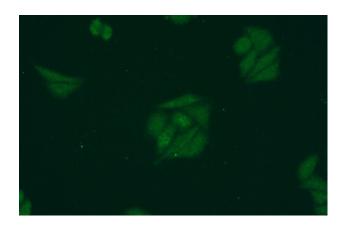

# DDX43 antibody

Catalog Number: 109831

Immunohistochemical of paraffin-embedded human lung cancer using Catalog No:109831(DDX43 antibody) at dilution of 1:100 (under 40x lens)

Immunofluorescent analysis of HepG2 cells using Catalog No:109831(DDX43 Antibody) at dilution of 1:50 and Alexa Fluor 488-congugated AffiniPure Goat Anti-Rabbit IgG(H+L)