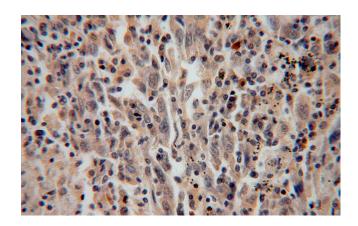

# DDX43 antibody

Catalog Number: 109831

Immunohistochemical of paraffin-embedded human lung cancer using Catalog No:109831(DDX43 antibody) at dilution of 1:100 (under 40x lens)

Immunofluorescent analysis of HepG2 cells using Catalog No:109831(DDX43 Antibody) at dilution of 1:50 and Alexa Fluor 488-congugated AffiniPure Goat Anti-Rabbit IgG(H+L)