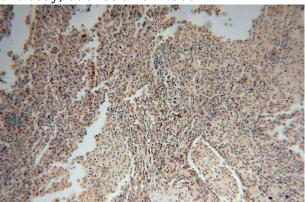

#### **Validations**

HeLa cells were subjected to SDS PAGE followed by western blot with Catalog No:109831(DDX43 antibody) at dilution of 1:800

Immunohistochemical of paraffin-embedded human lung cancer using Catalog No:109831(DDX43 antibody) at dilution of 1:100 (under 10x lens)