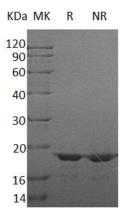

#### Purity

>95% as determined by SDS-PAGE.

#### **SDS-PAGE**

Human LGALSL/GRP/HSPC159 (His tag) recombinant protein