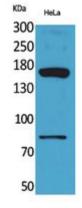

**Dilutions** 

WB: 1:500-1:2000

IHC-P: 1:100-1:300

Fig1:; Western Blot analysis of HeLa cells using CD163b Polyclonal Antibody.. Secondary antibody □catalog#: HA1001) was diluted at 1:20000

Fig2:; Immunohistochemical analysis of paraffinembedded human-liver, antibody was diluted at 1:100