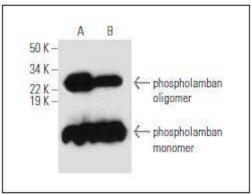

# Validations

Fig1: Western blot analysis of phospholamban expression in mouse heart (A) and human heart (B) tissue extracts.