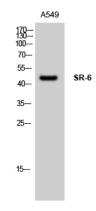

## **Validations**

Fig1:; Western Blot analysis of A549 cells using SR-6 Polyclonal Antibody