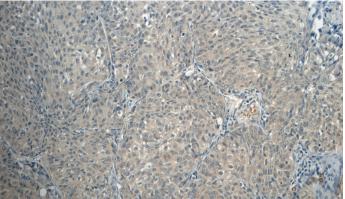

#### **Antibody description**

ODAM Rabbit Polyclonal antibody. Positive IHC detected in human lung cancer tissue.

# Validations

Immunohistochemistry of paraffin-embedded human lung cancer tissue slide using Catalog No:113321(ODAM Antibody) at dilution of 1:50 (under 10x lens)

Immunohistochemistry of paraffin-embedded human lung cancer tissue slide using Catalog No:113321(ODAM Antibody) at dilution of 1:50 (under 40x lens)