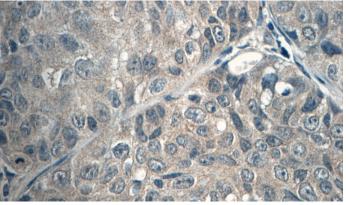

#### **Antibody description**

ODAM Rabbit Polyclonal antibody. Positive IHC detected in human lung cancer tissue.

# Validations

Immunohistochemistry of paraffin-embedded human lung cancer tissue slide using Catalog No:113321(ODAM Antibody) at dilution of 1:50 (under 10x lens)

Immunohistochemistry of paraffin-embedded human lung cancer tissue slide using Catalog No:113321(ODAM Antibody) at dilution of 1:50 (under 40x lens)