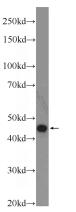

#### **Antibody description**

LRP2BP Rabbit Polyclonal antibody. Positive WB detected in A549 cells, Jurkat cells, rat lung tissue. Observed molecular weight by Westernblot: 45 kDa

### Validations

A549 cells were subjected to SDS PAGE followed by western blot with Catalog No:112321(LRP2BP Antibody) at dilution of 1:1000