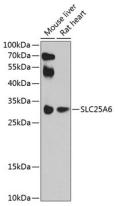

**Dilutions** 

WB 1:200 - 1:2000

**Validations** 

Western blot - SLC25A6 Polyclonal Antibody

Western blot analysis of extracts of various cell lines, using SLC25A6 antibody at 1:1000 dilution. Secondary antibody: HRP Goat Anti-Rabbit IgG (H+L) at 1:10000 dilution. Lysates/proteins: 25ug per lane. Blocking buffer: 3% nonfat dry milk in TBST. Detection: ECL

Enhanced Kit .Exposure time: 60s.