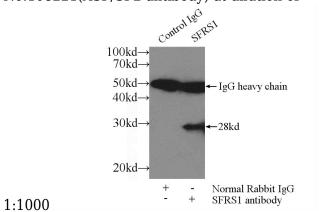

## Validations

human brain tissue were subjected to SDS PAGE followed by western blot with Catalog No:108221(ASF/SF2 antibody) at dilution of

IP Result of anti-ASF/SF2 (IP:Catalog No:108221, 3ug; Detection:Catalog No:108221 1:500) with mouse brain tissue lysate 3600ug.