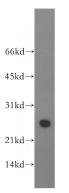

#### Antibody description

ASF/SF2 Rabbit Polyclonal antibody. Positive IP detected in mouse brain tissue. Positive WB detected in human brain tissue, HeLa cells, human ileum tissue, human placenta tissue, mouse brain tissue. Observed molecular weight by Westernblot: 28kd

## Validations

human brain tissue were subjected to SDS PAGE followed by western blot with Catalog No:108221(ASF/SF2 antibody) at dilution of

IP Result of anti-ASF/SF2 (IP:Catalog No:108221, 3ug; Detection:Catalog No:108221 1:500) with mouse brain tissue lysate 3600ug.