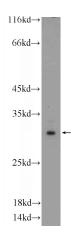

**Antibody description** 

PROSC Rabbit Polyclonal antibody. Positive IF detected in L02 cells. Positive WB detected in L02 cells. Observed molecular weight by Western-blot: 30 kDa

**Preparation** 

This antibody was obtained by immunization of PROSC recombinant protein (Accession Number: NM\_007198). Purification method: Antigen affinity purified.

## **Validations**

L02 cells were subjected to SDS PAGE followed by western blot with Catalog No:114221(PROSC Antibody) at dilution of 1:1000

Immunofluorescent analysis of L02 cells using Catalog No:114221(PROSC Antibody) at dilution of 1:50 and Alexa Fluor 488-congugated AffiniPure Goat Anti-Rabbit IgG(H+L)