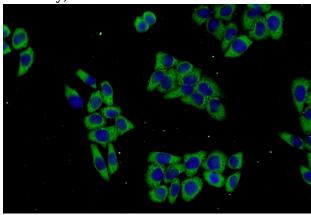

**Antibody description** 

PROSC Rabbit Polyclonal antibody. Positive IF detected in L02 cells. Positive WB detected in L02 cells. Observed molecular weight by Western-blot: 30 kDa

**Preparation** 

This antibody was obtained by immunization of PROSC recombinant protein (Accession Number: NM\_007198). Purification method: Antigen affinity purified.

## **Validations**

L02 cells were subjected to SDS PAGE followed by western blot with Catalog No:114221(PROSC Antibody) at dilution of 1:1000

Immunofluorescent analysis of L02 cells using Catalog No:114221(PROSC Antibody) at dilution of 1:50 and Alexa Fluor 488-congugated AffiniPure Goat Anti-Rabbit IgG(H+L)