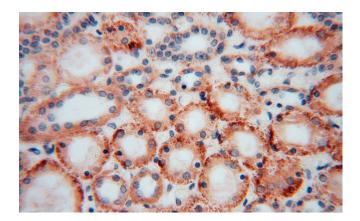

# DHRS1 antibody

Catalog Number: 109921

Immunohistochemical of paraffin-embedded human kidney using Catalog No:109921(DHRS1 antibody) at dilution of 1:50 (under 40x lens)