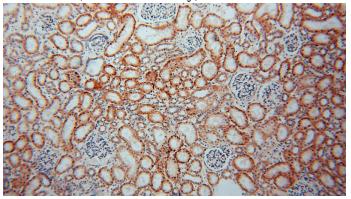

# Validations

COLO 320 cells were subjected to SDS PAGE followed by western blot with Catalog No:109921(DHRS1 antibody) at dilution of 1:800

Immunohistochemical of paraffin-embedded human kidney using Catalog No:109921(DHRS1 antibody) at dilution of 1:50 (under 10x lens)