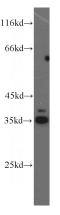

## **Antibody description**

DHRS1 Rabbit Polyclonal antibody. Positive WB detected in COLO 320 cells, human liver tissue, mouse testis tissue. Positive IHC detected in human kidney tissue, human heart tissue, human liver tissue, human ovary tissue, human skin tissue, human testis tissue. Observed molecular weight by Western-blot: 35-38 kDa

# Validations

COLO 320 cells were subjected to SDS PAGE followed by western blot with Catalog No:109921(DHRS1 antibody) at dilution of 1:800

Immunohistochemical of paraffin-embedded human kidney using Catalog No:109921(DHRS1 antibody) at dilution of 1:50 (under 10x lens)