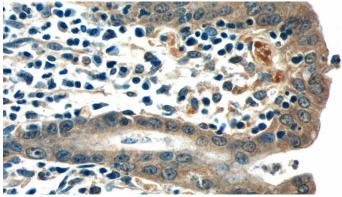

Immunohistochemistry of paraffin-embedded human stomach tissue slide using Catalog No:107921(JUB Antibody) at dilution of 1:50 (under 40x lens)