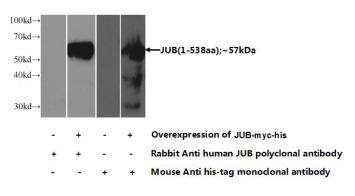

# IHC: 1:20-1:200 Validations

Transfected HEK-293 cells were subjected to SDS PAGE followed by western blot with Catalog No:107921(JUB Antibody) at dilution of 1:800

Immunohistochemistry of paraffin-embedded human stomach tissue slide using Catalog No:107921(JUB Antibody) at dilution of 1:50 (under 10x lens)