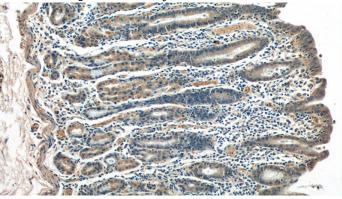

# IHC: 1:20-1:200 Validations

Transfected HEK-293 cells were subjected to SDS PAGE followed by western blot with Catalog No:107921(JUB Antibody) at dilution of 1:800

Immunohistochemistry of paraffin-embedded human stomach tissue slide using Catalog No:107921(JUB Antibody) at dilution of 1:50 (under 10x lens)

Immunohistochemistry of paraffin-embedded human stomach tissue slide using Catalog No:107921(JUB Antibody) at dilution of 1:50 (under 40x lens)