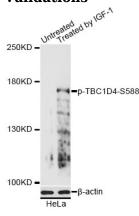

# Validations

Western blot - Phospho-TBC1D4-S588 pAb

Western blot analysis of extracts of HeLa cells, using Phospho-TBC1D4-S588 antibody at 1:2000 dilution. HeLa cells were treated by IGF-1 (50ng/ml) for 30 minutes after serum-starvation overnight.Secondary antibody: HRP Goat Anti-Rabbit IgG (H+L) at 1:10000 dilution.Lysates/proteins: 25ug per lane.Blocking buffer: 3% BSA.Detection: ECL Basic Kit .Exposure time: 30s.