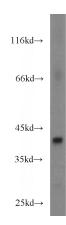

**Antibody description** 

FANCL Rabbit Polyclonal antibody. Positive WB detected in human brain tissue, HeLa cells. Observed molecular weight by Western-blot: 41-43kd

**Preparation** 

This antibody was obtained by immunization of FANCL recombinant protein (Accession Number: NM\_018062). Purification method: Antigen affinity purified.

**Applications** 

ELISA, WB

**Dilutions** 

Recommended Dilution: WB: 1:200-1:2000

**Validations** 

human brain tissue were subjected to SDS PAGE followed by western blot with Catalog No:110521(FANCL antibody) at dilution of 1:300