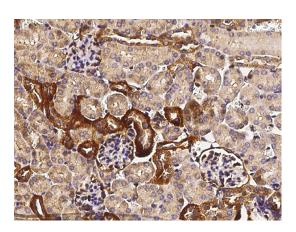

#### **Validations**

TROP-2 / TACSTD2 Antibody, Rabbit PAb, Antigen Affinity Purified, Immunohistochemistry

Immunochemical staining of mouse TACSTD2 in mouse kidney with rabbit polyclonal antibody (1 µg/mL, formalin-fixed paraffin embedded