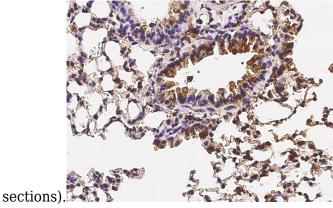

TROP-2 / TACSTD2 Antibody, Rabbit PAb, Antigen

# **Anti-TROP-2/TACSTD2 antibody**

Affinity Purified, Immunohistochemistry

Immunochemical staining of mouse TACSTD2 in

mouse lung with rabbit polyclonal antibody (1  $\mu g/mL$ , formalin-fixed paraffin embedded sections).