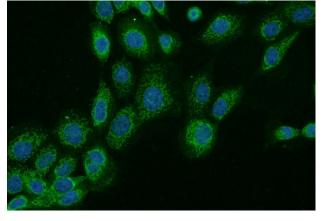

## Antibody description

CNDP1 Rabbit Polyclonal antibody. Positive IF detected in A431 cells. Positive WB detected in HEK-293 cells, A431 cells. Observed molecular weight by Western-blot: 57 kDa

# IF: 1:20-1:200 Validations

HEK-293 cells were subjected to SDS PAGE followed by western blot with Catalog No:109421(CNDP1 Antibody) at dilution of 1:600

Immunofluorescent analysis of A431 cells using Catalog No:109421(CNDP1 Antibody) at dilution of 1:50 and Alexa Fluor 488-congugated AffiniPure Goat Anti-Rabbit IgG(H+L)