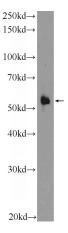

## Antibody description

CNDP1 Rabbit Polyclonal antibody. Positive IF detected in A431 cells. Positive WB detected in HEK-293 cells, A431 cells. Observed molecular weight by Western-blot: 57 kDa

# IF: 1:20-1:200 Validations

HEK-293 cells were subjected to SDS PAGE followed by western blot with Catalog No:109421(CNDP1 Antibody) at dilution of 1:600

Immunofluorescent analysis of A431 cells using Catalog No:109421(CNDP1 Antibody) at dilution of 1:50 and Alexa Fluor 488-congugated AffiniPure Goat Anti-Rabbit IgG(H+L)