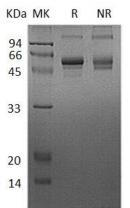

#### Purity

>95% as determined by SDS-PAGE.

#### **SDS-PAGE**

Human CSNK1G2/CK1G2 (His tag) recombinant protein