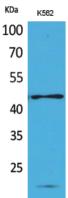

#### Validations

Fig1:; Western Blot analysis of K562 cells using CD241 Polyclonal Antibody.. Secondary antibody [catalog#: HA1001) was diluted at 1:20000

Fig2:; Immunohistochemical analysis of paraffinembedded human-liver, antibody was diluted at 1:100