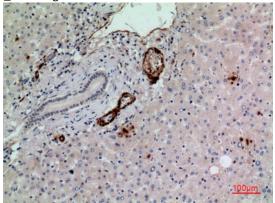

#### Validations

Fig1:; Western Blot analysis of K562 cells using CD241 Polyclonal Antibody.. Secondary antibody [catalog#: HA1001) was diluted at 1:20000

Fig2:; Immunohistochemical analysis of paraffinembedded human-liver, antibody was diluted at 1:100