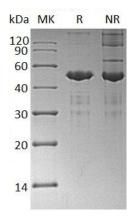

#### **Purity**

>95% as determined by SDS-PAGE.

#### **Storage**

Store at <-20°C, minimize freeze-thaw cycles. **SDS-PAGE** 

Human UBE2A/RAD6A (GST & His tag) recombinant protein