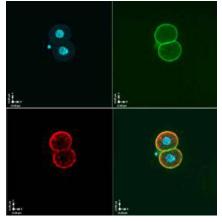

## Validations

Fig1: Immunocytochemical staining of mouse twocell embryos using anti-OOEP rabbit polyclonal antibody(red). (Green: F-actin, Blue: DAPI)