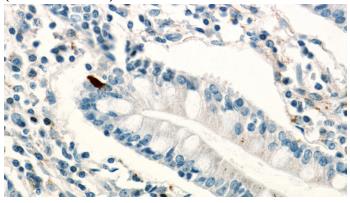

# **Antibody description**

LGR5 Rabbit Polyclonal antibody. Positive IHC detected in human small intestine tissue, human colon cancer tissue, human colon tissue, human liver cancer tissue.

#### **Validations**

Immunohistochemical of paraffin-embedded human small intestine using Catalog No:112211(LGR5 antibody) at dilution of 1:200 (under 10x lens)

Immunohistochemical of paraffin-embedded human small intestine using Catalog No:112211(LGR5 antibody) at dilution of 1:200 (under 40x lens)