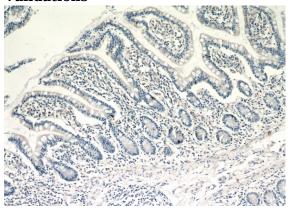

# **Antibody description**

LGR5 Rabbit Polyclonal antibody. Positive IHC detected in human small intestine tissue, human colon cancer tissue, human colon tissue, human liver cancer tissue.

#### **Validations**

Immunohistochemical of paraffin-embedded human small intestine using Catalog No:112211(LGR5 antibody) at dilution of 1:200 (under 10x lens)

Immunohistochemical of paraffin-embedded human small intestine using Catalog No:112211(LGR5 antibody) at dilution of 1:200 (under 40x lens)