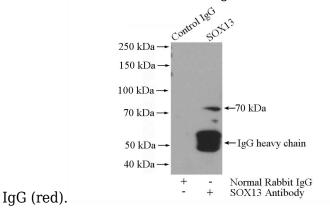

IP Result of anti-SOX13 (IP:Catalog No:115511, 4ug; Detection:Catalog No:115511 1:500) with SH-SY5Y cells lysate 1200ug.