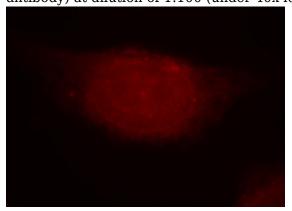

# SOX13 antibody

Catalog Number: 115511

Immunohistochemical of paraffin-embedded human kidney using Catalog No:115511(SOX13 antibody) at dilution of 1:100 (under 40x lens)

Immunofluorescent analysis of Hela cells, using SOX13 antibody Catalog No:115511 at 1:50 dilution and Rhodamine-labeled goat anti-rabbit