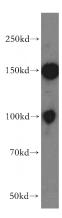

#### **Validations**

Jurkat cells were subjected to SDS PAGE followed by western blot with Catalog No:115511(SOX13 antibody) at dilution of 1:500

Immunohistochemical of paraffin-embedded human kidney using Catalog No:115511(SOX13 antibody) at dilution of 1:100 (under 10x lens)

## **Antibody description**

SOX13 Rabbit Polyclonal antibody. Positive WB detected in Jurkat cells, SH-SY5Y cells. Positive IP detected in SH-SY5Y cells. Positive IHC detected in human kidney tissue. Positive IF detected in Hela cells, HepG2 cells. Observed molecular weight by Western-blot: 100kd