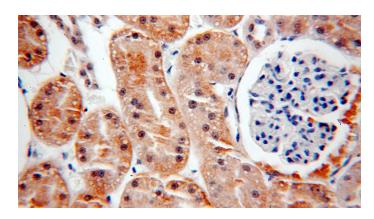

# SOX13 antibody

Catalog Number: 115511

Immunohistochemical of paraffin-embedded human kidney using Catalog No:115511(SOX13 antibody) at dilution of 1:100 (under 40x lens)

Immunofluorescent analysis of Hela cells, using SOX13 antibody Catalog No:115511 at 1:50 dilution and Rhodamine-labeled goat anti-rabbit