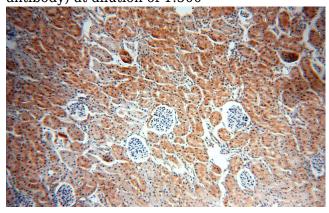

#### **Validations**

Jurkat cells were subjected to SDS PAGE followed by western blot with Catalog No:115511(SOX13 antibody) at dilution of 1:500

Immunohistochemical of paraffin-embedded human kidney using Catalog No:115511(SOX13 antibody) at dilution of 1:100 (under 10x lens)