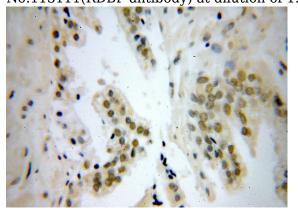

# **Validations**

HEK-293 cells were subjected to SDS PAGE followed by western blot with Catalog No:113111(RDBP antibody) at dilution of 1:1000

Immunohistochemical of paraffin-embedded human prostate cancer using Catalog No:113111(RDBP antibody) at dilution of 1:100 (under 40x lens)