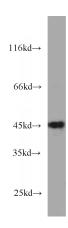

# **Validations**

HEK-293 cells were subjected to SDS PAGE followed by western blot with Catalog No:113111(RDBP antibody) at dilution of 1:1000

Immunohistochemical of paraffin-embedded human prostate cancer using Catalog No:113111(RDBP antibody) at dilution of 1:100 (under 40x lens)

# **NELFE** antibody

Catalog Number: 113111

**Product name** 

**NELFE** antibody

**Specificity** 

Human, Mouse, Rat; other species not tested.

Antibody description

NELFE Rabbit Polyclonal antibody. Positive IP detected in mouse brain tissue. Positive WB detected in HEK-293 cells, HeLa cells, mouse brain tissue, mouse eye tissue, mouse placenta tissue, rat brain tissue. Positive IHC detected in human prostate cancer tissue. Observed molecular weight by Western-blot: 44kd