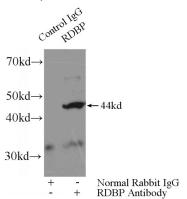

# **NELFE** antibody

Catalog Number: 113111

IP Result of anti-RDBP (IP:Catalog No:113111,

4ug; Detection:Catalog No:113111 1:800) with mouse brain tissue lysate 4680ug.