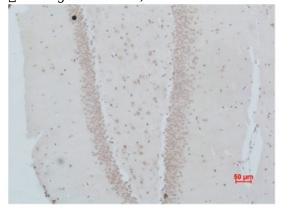

# **Validations**

Fig1:; Western blot analysis of 1) Human Brain Tissue, 2) Rat Brain Tissue using NMBR Polyclonal Antibody.. Secondary antibody □catalog#: HA1001) was diluted at 1:20000

Fig2:; Immunohistochemical analysis of paraffinembedded Rat Brain Tissue using NMBR Polyclonal Antibody.