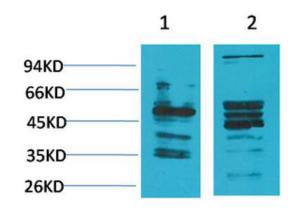

# **Validations**

Fig1:; Western blot analysis of 1) Human Brain Tissue, 2) Rat Brain Tissue using NMBR Polyclonal Antibody.. Secondary antibody □catalog#: HA1001) was diluted at 1:20000

Fig2:; Immunohistochemical analysis of paraffinembedded Rat Brain Tissue using NMBR Polyclonal Antibody.