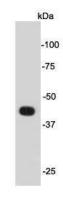

ICC: 1:100-1:200

**Validations** 

Fig1: Western blot analysis on mouse brain cell lysates using anti- Psg16 rabbit polyclonal

antibodies.

Fig2: ICC staining Psg16 in mouse embryonic stem cells D3 (green). Cells were fixed in paraformaldehyde, permeabilised with 0.25% Triton X100/PBS and counterstained with DAPI in order to highlight the nucleus (blue).