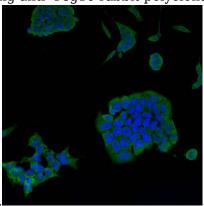

ICC: 1:100-1:200

**Validations** 

Fig1: Western blot analysis on mouse brain cell lysates using anti- Psg16 rabbit polyclonal

antibodies.

Fig2: ICC staining Psg16 in mouse embryonic stem cells D3 (green). Cells were fixed in paraformaldehyde, permeabilised with 0.25% Triton X100/PBS and counterstained with DAPI in order to highlight the nucleus (blue).