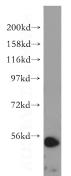

#### **Antibody description**

LPCAT2 Rabbit Polyclonal antibody. Positive WB detected in HeLa cells, Jurkat cells. Observed molecular weight by Western-blot: 53kd

# Validations

HeLa cells were subjected to SDS PAGE followed by western blot with Catalog No:112301(LPCAT2 antibody) at dilution of 1:400