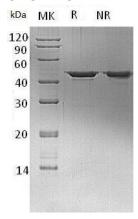

## **Purity**

>95% as determined by SDS-PAGE.

#### **SDS-PAGE**

Human CTH recombinant protein