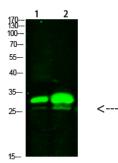

## Validations

Fig1:; Western Blot analysis of 1,mouse-brain 2,mouse-spleen cells using primary antibody diluted at 1:1000(4°C overnight). Secondary antibody: Goat Anti-rabbit IgG IRDye 800( diluted at 1:5000, 25°C, 1 hour)