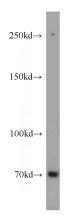

## **Antibody description**

SORBS1 Rabbit Polyclonal antibody. Positive IP detected in mouse liver tissue. Positive WB detected in 3T3-L1 cells, HEK-293 cells, mouse kidney tissue, mouse liver tissue. Observed molecular weight by Western-blot: 70-75 kDa

#### **Validations**

3T3-L1 cells were subjected to SDS PAGE followed by western blot with Catalog No:115501(SORBS1 antibody) at dilution of 1:800

IP Result of anti-SORBS1 (IP:Catalog No:115501, 4ug; Detection:Catalog No:115501 1:800) with mouse liver tissue lysate 4800ug.