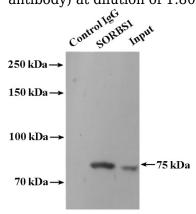

## **Antibody description**

SORBS1 Rabbit Polyclonal antibody. Positive IP detected in mouse liver tissue. Positive WB detected in 3T3-L1 cells, HEK-293 cells, mouse kidney tissue, mouse liver tissue. Observed molecular weight by Western-blot: 70-75 kDa

#### **Validations**

3T3-L1 cells were subjected to SDS PAGE followed by western blot with Catalog No:115501(SORBS1 antibody) at dilution of 1:800

IP Result of anti-SORBS1 (IP:Catalog No:115501, 4ug; Detection:Catalog No:115501 1:800) with mouse liver tissue lysate 4800ug.