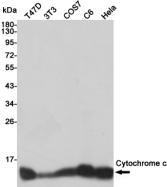

# Validations

Western blot detection of Cytochrome c in T47D,3T3,COS7,C6 and Hela cell lysates using Cytochrome c mouse mAb (1:10000 diluted).Predicted band size:14kDa.Observed band size:14kDa.