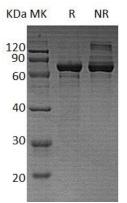

#### Purity

>95% as determined by SDS-PAGE.

## **SDS-PAGE**

Human IMPDH2/IMPD2 (His tag) recombinant protein