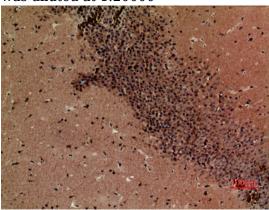

Fig2:; Immunohistochemical analysis of paraffinembedded mouse-brain, antibody was diluted at 1:100