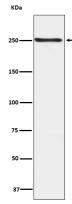

### Validations

Western blot analysis of Phospho-mTOR (S2448) expression in HEK293 cell lysate.

Immunohistochemical analysis of paraffinembedded human breast cancer, using PhosphomTOR (S2448) Antibody.