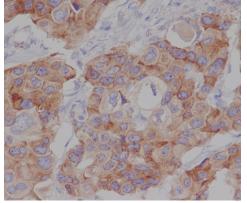

### Validations

Western blot analysis of Phospho-mTOR (S2448) expression in HEK293 cell lysate.

Immunohistochemical analysis of paraffinembedded human breast cancer, using PhosphomTOR (S2448) Antibody.