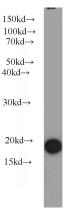

### Antibody description

Stathmin 1 Rabbit Polyclonal antibody. Positive WB detected in Jurkat cells, HeLa cells, human brain tissue, K-562 cells, MDA-MB-453s cells, mouse brain tissue, rat brain tissue. Positive IHC detected in human gliomas tissue, human lymphoma tissue. Positive IF detected in HeLa cells. Observed molecular weight by Western-blot: 18 kDa

# Validations

Jurkat cells were subjected to SDS PAGE followed by western blot with Catalog No:115698(STMN1 antibody) at dilution of 1:800

Immunohistochemical of paraffin-embedded human gliomas using Catalog No:115698(STMN1 antibody) at dilution of 1:50 (under 10x lens)