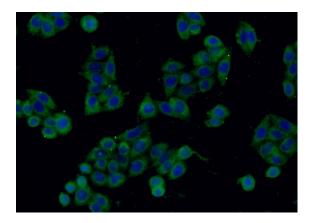

### Antibody description

Stathmin 1 Rabbit Polyclonal antibody. Positive WB detected in Jurkat cells, HeLa cells, human brain tissue, K-562 cells, MDA-MB-453s cells, mouse brain tissue, rat brain tissue. Positive IHC detected in human gliomas tissue, human lymphoma tissue. Positive IF detected in HeLa cells. Observed molecular weight by Western-blot: 18 kDa

# **Stathmin 1 antibody**

Catalog Number: 115698

Immunofluorescent analysis of HeLa cells using Catalog No:115698(STMN1 Antibody) at dilution of 1:50 and Alexa Fluor 488-congugated AffiniPure Goat Anti-Rabbit IgG(H+L)