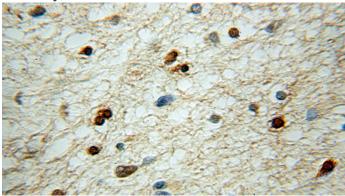

### Antibody description

Stathmin 1 Rabbit Polyclonal antibody. Positive WB detected in Jurkat cells, HeLa cells, human brain tissue, K-562 cells, MDA-MB-453s cells, mouse brain tissue, rat brain tissue. Positive IHC detected in human gliomas tissue, human lymphoma tissue. Positive IF detected in HeLa cells. Observed molecular weight by Western-blot: 18 kDa

# Validations

Jurkat cells were subjected to SDS PAGE followed by western blot with Catalog No:115698(STMN1 antibody) at dilution of 1:800

Immunohistochemical of paraffin-embedded human gliomas using Catalog No:115698(STMN1 antibody) at dilution of 1:50 (under 10x lens)