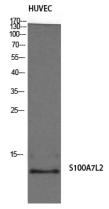

## **Validations**

Fig1:; Western Blot analysis of HuvEc cells using S-100A7L2 Polyclonal Antibody