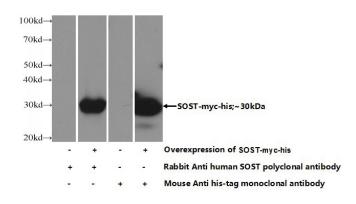

## Validations

Transfected HEK-293 cells were subjected to SDS PAGE followed by western blot with Catalog No:114998(SOST Antibody) at dilution of 1:1000

Immunohistochemistry of paraffin-embedded human liver tissue slide using Catalog No:114998(SOST Antibody) at dilution of 1:50 (under 10x lens)