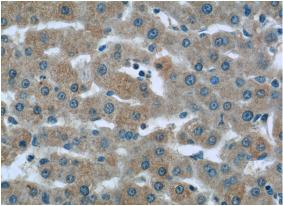

Immunohistochemistry of paraffin-embedded human liver tissue slide using Catalog No:114998(SOST Antibody) at dilution of 1:50 (under 40x lens)