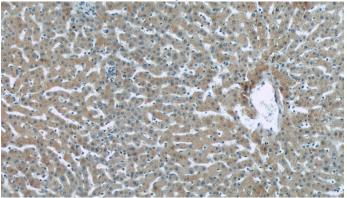

## Validations

Transfected HEK-293 cells were subjected to SDS PAGE followed by western blot with Catalog No:114998(SOST Antibody) at dilution of 1:1000

Immunohistochemistry of paraffin-embedded human liver tissue slide using Catalog No:114998(SOST Antibody) at dilution of 1:50 (under 10x lens)