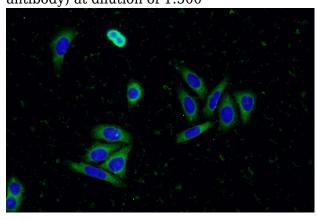

Immunofluorescent analysis of (-20oc Ethanol) fixed HepG2 cells using Catalog No:111198(GRB10 Antibody) at dilution of 1:50 and Alexa Fluor 488-congugated AffiniPure Goat Anti-Rabbit IgG(H+L)