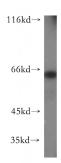

**Antibody description** 

GRB10 Rabbit Polyclonal antibody. Positive IF detected in HepG2 cells. Positive WB detected in HepG2 cells. Observed molecular weight by Western-blot: 65 kDa

**Preparation** 

This antibody was obtained by immunization of GRB10 recombinant protein (Accession Number: XM\_017012064). Purification method: Antigen affinity purified.

**Applications** 

ELISA, WB, IF

**Dilutions** 

Recommended Dilution:

WB: 1:200-1:1000

IF: 1:20-1:200

**Validations** 

HepG2 cells were subjected to SDS PAGE followed by western blot with Catalog No:111198(GRB10 antibody) at dilution of 1:500