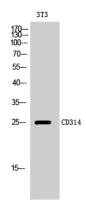

## **Validations**

Fig1:; Western Blot analysis of 3T3 cells using CD314 Polyclonal Antibody