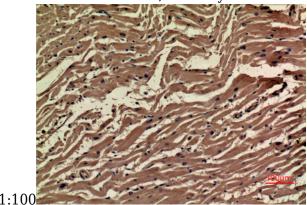

#### **Validations**

Immunohistochemical analysis of paraffinembedded human-heart, antibody was diluted at

Immunohistochemical analysis of paraffinembedded human-heart, antibody was diluted at

Western Blot analysis of 22RV-1, SW480, BT474, K562, mouse liver cells using VEGF-A Polyclonal Antibody. Antibody was diluted at 1:500. Secondary antibody was diluted at 1:20000