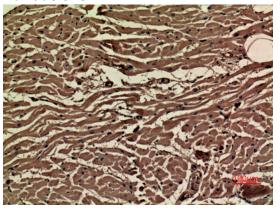

#### **Validations**

Immunohistochemical analysis of paraffinembedded human-heart, antibody was diluted at

Immunohistochemical analysis of paraffinembedded human-heart, antibody was diluted at

Western Blot analysis of 22RV-1, SW480, BT474, K562, mouse liver cells using VEGF-A Polyclonal Antibody. Antibody was diluted at 1:500. Secondary antibody was diluted at 1:20000