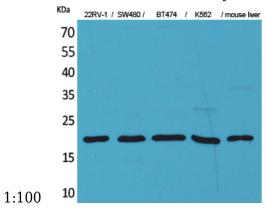

#### **Validations**

Immunohistochemical analysis of paraffinembedded human-heart, antibody was diluted at

Immunohistochemical analysis of paraffinembedded human-heart, antibody was diluted at

Western Blot analysis of 22RV-1, SW480, BT474, K562, mouse liver cells using VEGF-A Polyclonal Antibody. Antibody was diluted at 1:500. Secondary antibody was diluted at 1:20000