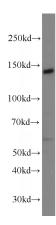

**Antibody description** 

Matrilin 2 Rabbit Polyclonal antibody. Positive WB detected in NIH/3T3 cells, HEK-293 cells, mouse liver tissue. Observed molecular weight by

Western-blot: 120-150 kDa

**Preparation** 

**Dilutions** 

Recommended Dilution: WB: 1:200-1:2000

**Validations** 

NIH/3T3 cells were subjected to SDS PAGE followed by western blot with Catalog No:112498(MATN2 antibody) at dilution of 1:800