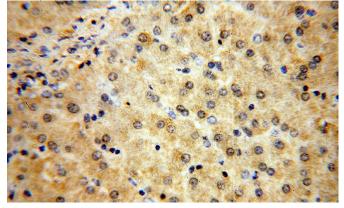

Immunohistochemical of paraffin-embedded human liver using Catalog No:112788(MTMR6 antibody) at dilution of 1:100 (under 40x lens)