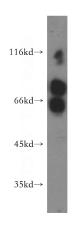

# **Antibody description**

MTMR6 Rabbit Polyclonal antibody. Positive WB detected in human heart tissue, mouse heart tissue. Positive IHC detected in human liver tissue. Observed molecular weight by Westernblot: 64-67 kDa,72-76 kDa

### **Validations**

human heart tissue were subjected to SDS PAGE followed by western blot with Catalog No:112788(MTMR6 antibody) at dilution of 1:500

Immunohistochemical of paraffin-embedded human liver using Catalog No:112788(MTMR6 antibody) at dilution of 1:100 (under 10x lens)