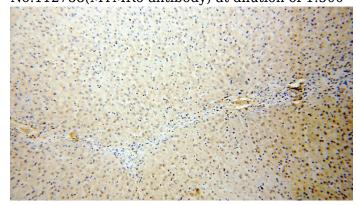

### **Validations**

human heart tissue were subjected to SDS PAGE followed by western blot with Catalog No:112788(MTMR6 antibody) at dilution of 1:500

Immunohistochemical of paraffin-embedded human liver using Catalog No:112788(MTMR6 antibody) at dilution of 1:100 (under 10x lens)