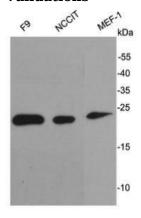

#### **Validations**

Fig1: Western blot analysis on cell lysates using anti-Stella rabbit polyclonal antibodies.

Fig2: Immunohistochemical analysis of paraffinembedded mouse teratoma tissue using anti-Stella rabbit polyclonal antibody.