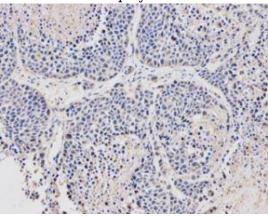

#### **Validations**

Fig1: Western blot analysis on cell lysates using anti-Stella rabbit polyclonal antibodies.

Fig2: Immunohistochemical analysis of paraffinembedded mouse teratoma tissue using anti-Stella rabbit polyclonal antibody.