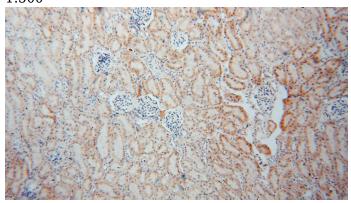

#### **Validations**

human heart tissue were subjected to SDS PAGE followed by western blot with Catalog No:114688(RENALASE antibody) at dilution of 1:500

Immunohistochemical of paraffin-embedded human kidney using Catalog No:114688(RENALASE antibody) at dilution of 1:100 (under 10x lens)