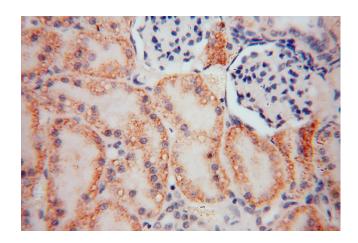

# **RENALASE** antibody

Catalog Number: 114688

Immunohistochemical of paraffin-embedded human kidney using Catalog No:114688(RENALASE antibody) at dilution of

IP Result of anti-RENALASE (IP:Catalog No:114688, 4ug; Detection:Catalog No:114688 1:500) with HEK-293 cells lysate 2000ug.