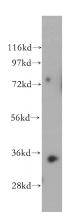

## **Antibody description**

RENALASE Rabbit Polyclonal antibody. Positive WB detected in human heart tissue, mouse small intestine tissue. Positive IP detected in HEK-293 cells. Positive IHC detected in human kidney tissue. Observed molecular weight by Westernblot: 35 kDa

#### **Validations**

human heart tissue were subjected to SDS PAGE followed by western blot with Catalog No:114688(RENALASE antibody) at dilution of 1:500

Immunohistochemical of paraffin-embedded human kidney using Catalog No:114688(RENALASE antibody) at dilution of 1:100 (under 10x lens)