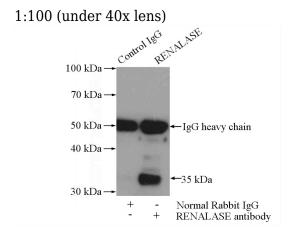

# **RENALASE** antibody

Catalog Number: 114688

Immunohistochemical of paraffin-embedded human kidney using Catalog No:114688(RENALASE antibody) at dilution of

IP Result of anti-RENALASE (IP:Catalog No:114688, 4ug; Detection:Catalog No:114688 1:500) with HEK-293 cells lysate 2000ug.