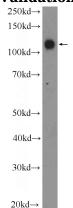

## **PCDH1** antibody

Catalog Number: 113688

**Product name** 

PCDH1 antibody

**Specificity** 

Human, Mouse, Rat; other species not tested.

**Antibody description** 

PCDH1 Rabbit Polyclonal antibody. Positive WB detected in fetal human brain tissue, human brain tissue. Observed molecular weight by Westernblot: 115 kDa

## **Validations**

fetal human brain tissue were subjected to SDS PAGE followed by western blot with Catalog No:113688(PCDH1 Antibody) at dilution of 1:300