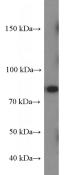

## **Antibody description**

SLAM/CD150 mouse Monoclonal antibody. Positive WB detected in Raji cells, HUVEC cells, Jurkat cells. Observed molecular weight by Western-blot: 80 kDa

# Validations

Raji cells were subjected to SDS PAGE followed by western blot with Catalog No:107588(SLAMF1 Antibody) at dilution of 1:2000