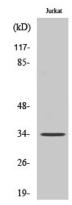

WB, IF

**Dilutions** 

WB: 1:500-1:2000

IF: 1:100-1:500

**Validations** 

Fig1:; Western Blot analysis of various cells using Olfactory receptor 4D1 Polyclonal Antibody diluted at 1: 500