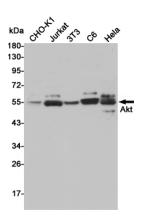

**Dilutions** 

IF: 1/50-200

WB: 1/500 - 1/2000

IHC: 1/100 - 1/300

ELISA: 1/40000 **Validations** 

Western blot detection of Akt in CHO-K1,Jurkat,3T3,C6 and Hela cell lysates using Akt rabbit pAb (1:1000 diluted).Predicted band size:55kDa.Observed band size:55kDa.