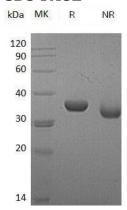

### **Purity**

>95% as determined by SDS-PAGE.

#### **SDS-PAGE**

Mouse Ldha/Ldh-1/Ldh1 (His tag) recombinant protein