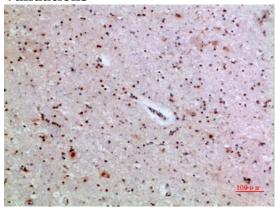

## **Validations**

Fig1:; Immunohistochemical analysis of paraffinembedded human-brain, antibody was diluted at 1:200