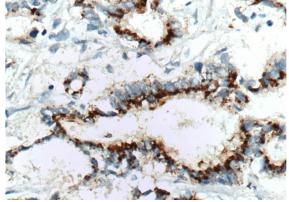

# **IL-10 antibody**

Catalog Number: 107378

with Tris-EDTA buffer(pH9).

Immunohistochemistry of paraffin-embedded human pancreas cancer tissue slide using Catalog No:107378(IL10 Antibody) at dilution of 1:200 (under 40x lens). heat mediated antigen retrieved with Tris-EDTA buffer(pH9).