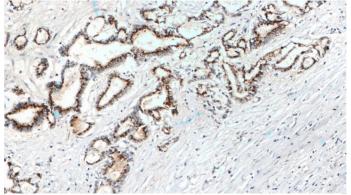

Immunohistochemistry of paraffin-embedded human pancreas cancer tissue slide using Catalog No:107378(IL10 Antibody) at dilution of 1:200 (under 10x lens). heat mediated antigen retrieved