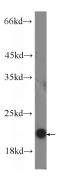

## Antibody description

IL-10 Mouse Monoclonal antibody. Positive IHC detected in human pancreas cancer tissue. Positive WB detected in ag14870, Transfected HEK-293 cells. Observed molecular weight by Western-blot: 22 kDa

## Validations

Recombinant protein were subjected to SDS PAGE followed by western blot with Catalog No:107378(IL10 Antibody) at dilution of 1:5000

Transfected HEK-293 cells were subjected to SDS PAGE followed by western blot with Catalog No:107378(IL10 Antibody) at dilution of 1:1000