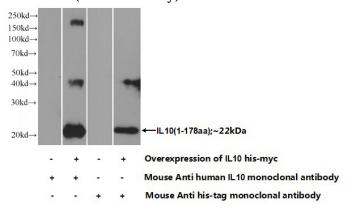

## Antibody description

IL-10 Mouse Monoclonal antibody. Positive IHC detected in human pancreas cancer tissue. Positive WB detected in ag14870, Transfected HEK-293 cells. Observed molecular weight by Western-blot: 22 kDa

## Validations

Recombinant protein were subjected to SDS PAGE followed by western blot with Catalog No:107378(IL10 Antibody) at dilution of 1:5000

Transfected HEK-293 cells were subjected to SDS PAGE followed by western blot with Catalog No:107378(IL10 Antibody) at dilution of 1:1000